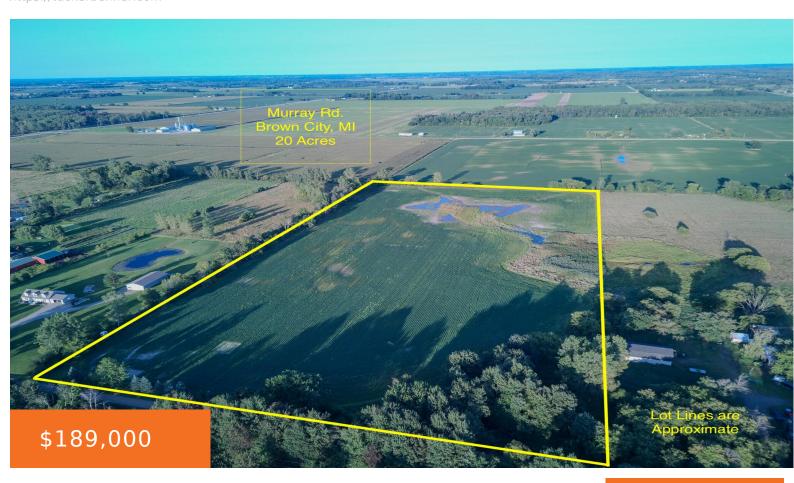

#### MURRAY, BROWN CITY, MI, 48416

https://tuckerbenner.com

Discover the perfect opportunity for investment or development with this 20-acre vacant parcel of farm land, conveniently located just a stone's throw from Brown City. Comprising two 10-acre parcels, this property offers versatility for buyers seeking to build their dream home, looking for that perfect Hunting property to develop, or expanding their acreage for farming. [...]

## **Basics**

Category: Land

Status: Active

Lot size: 20 sq ft

County: Sanilac

**Type:** Acreage

Bathrooms: 0 baths

Lot Size Acres: 20 acres