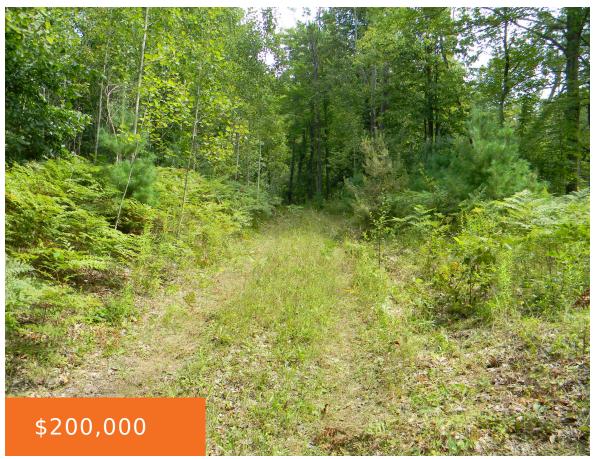

# 112, PENTWATER, MI, 49449

https://tuckerbenner.com

SQUARE 40!!! – 40 wooded acres with 1320′ of frontage on N 112th Road just east of Pentwater & south of the Mason County line. A nice two-track takes you in just north of the meandering Spring Creek, slowly rising to high & dry build-able areas as you move east. Ideal setting for a variety [...]

#### **Amenities & Features**

Utilities: None Waterfront Features: Stream/Creek

Lot Features: Level, Rolling Hills, Buildable, Wooded