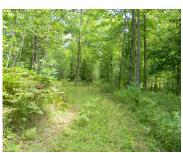

# 112, PENTWATER, MI, 49449

https://tuckerbenner.com

SQUARE 40!!! – 40 wooded acres with 1320′ of frontage on N 112th Road just east of Pentwater & south of the Mason County line. A nice two-track takes you in just north of the meandering Spring Creek, slowly rising to high & dry build-able areas as you move east. Ideal setting for a variety [...]

#### **Amenities & Features**

Utilities: None Waterfront Features: Stream/Creek

Lot Features: Level, Rolling Hills, Buildable, Wooded