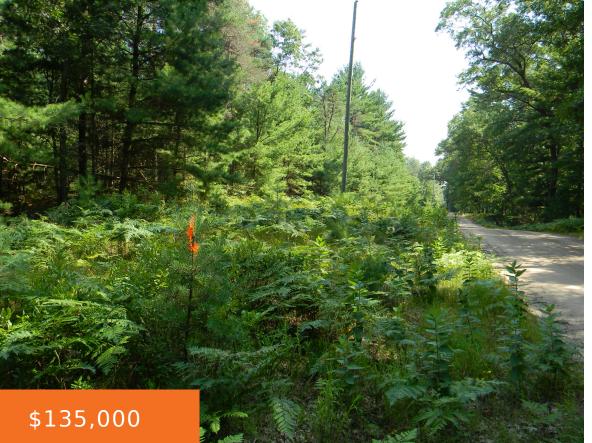

### **56TH, PENTWATER, MI, 49449**

https://tuckerbenner.com

NEW 10A PARCEL: Nicely wooded, buildable parcel just east of the Village of Pentwater. Un-buildable wet lands in the backs. Perfect for your private west Michigan homestead near everything that the Pentwater area has to offer. Call today to discuss your plans

# **Basics**

Category: Land

**Status:** Active

Lot size: 10 sq ft

County: Oceana

Type: Acreage

Bathrooms: 0 baths

Lot Size Acres: 10 acres

#### **Amenities & Features**

**Utilities:** Phone Available, Electricity Available, Phone Connected, Electricity Connected

**Lot Features:** Level, Rolling Hills, Buildable, Wooded