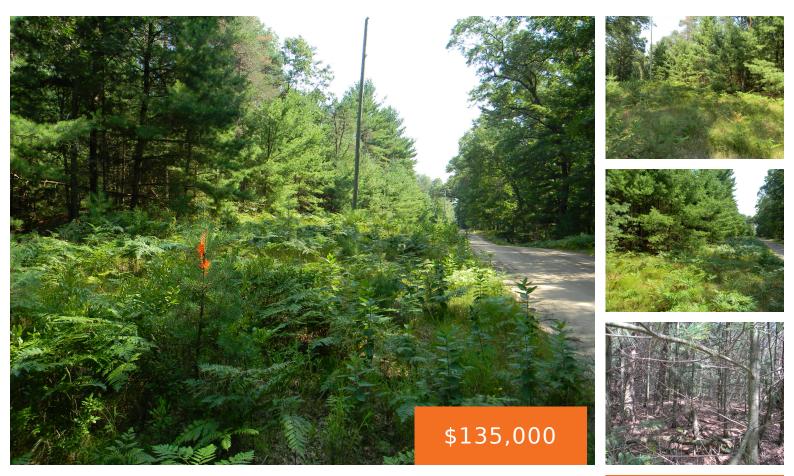

#### **56TH, PENTWATER, MI, 49449**

https://tuckerbenner.com

NEW 10A PARCEL: Nicely wooded, build-able parcel just east of the Village of Pentwater and only one-half mile to the school, one mile to town, & 1.5 miles to the Lake Michigan. Beautiful wetlands in the back with deer, turkey and many wild birds. Perfect for your private west Michigan homestead near everything that the [...]

# **Amenities & Features**

**Utilities:** Electricity Available, Phone Connected, Phone Available, Electricity Connected

**Lot Features:** Level, Rolling Hills, Buildable, Wetland Area, Wooded