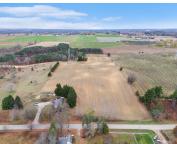

## 88TH, HART, MI, 49420

https://tuckerbenner.com

Just over 20 acres in Weare Township featuring both open ground and woods. Making possibilities of a building site, hunting property and/or to continue farming the ground. A country setting just minutes from Oceana drive on a paved road for easy commute.

# **Basics**

Category: Land

**Status:** Active

Lot size: 20.38 sq ft

County: Oceana

Type: Acreage

Bathrooms: 0 baths

Lot Size Acres: 20.38 acres