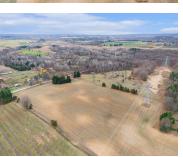

## 88TH, HART, MI, 49420

https://tuckerbenner.com

Just over 20 acres in Weare Township featuring both open ground and woods. Making possibilities of a building site, hunting property and/or to continue farming the ground. A country setting just minutes from Oceana drive on a paved road for easy commute.

# **Basics**

Category: Land

**Status:** Active

Lot size: 20.38 sq ft

County: Oceana

Type: Acreage

Bathrooms: 0 baths

Lot Size Acres: 20.38 acres