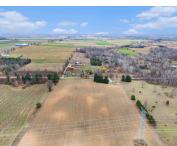

## 88TH, HART, MI, 49420

https://tuckerbenner.com

Just over 20 acres in Weare Township featuring both open ground and woods. Making possibilities of a building site, hunting property and/or to continue farming the ground. A country setting just minutes from Oceana drive on a paved road for easy commute.

# **Basics**

Category: Land

**Status:** Active

Lot size: 20.38 sq ft

County: Oceana

Type: Acreage

Bathrooms: 0 baths

Lot Size Acres: 20.38 acres