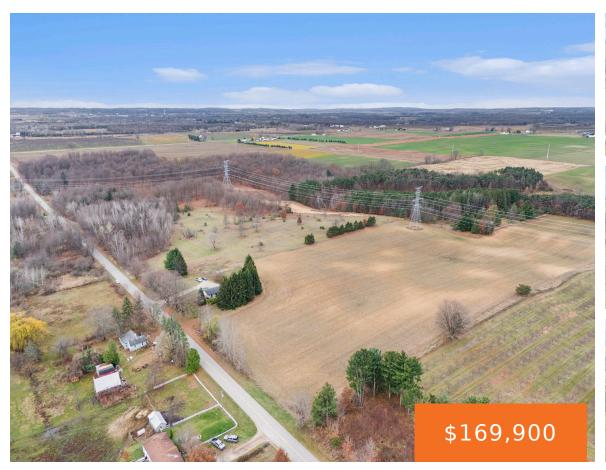

## 88TH, HART, MI, 49420

https://tuckerbenner.com

Just over 20 acres in Weare Township featuring both open ground and woods. Making possibilities of a building site, hunting property and/or to continue farming the ground. A country setting just minutes from Oceana drive on a paved road for easy commute.

# **Basics**

Category: Land

**Status:** Active

Lot size: 20.38 sq ft

County: Oceana

Type: Acreage

Bathrooms: 0 baths

Lot Size Acres: 20.38 acres