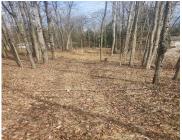

# MEADOWBROOK, WHITE CLOUD, MI, 49349

https://tuckerbenner.com

Nicely Wooded Lot on the South branch of the White River with Beautiful Frontage! Perfect location about a mile from M-20. Enjoy 120 ft of pristine White River frontage, excellent for fishing and kayaking! Drive by, walk property or call today! Before it's too late!!

#### **Amenities & Features**

Utilities: Electricity Available, None Waterfront Features: River

Lot Features: Level, Low Bank, Buildable, Recreational, Wooded