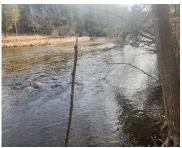

# MEADOWBROOK, WHITE CLOUD, MI, 49349

https://tuckerbenner.com

Nicely Wooded Lot on the South branch of the White River with Beautiful Frontage! Perfect location about a mile from M-20. Enjoy 120 ft of pristine White River frontage, excellent for fishing and kayaking! Drive by, walk property or call today! Before it's too late!!

#### **Amenities & Features**

Utilities: Electricity Available, None Waterfront Features: River

Lot Features: Level, Low Bank, Buildable, Recreational, Wooded