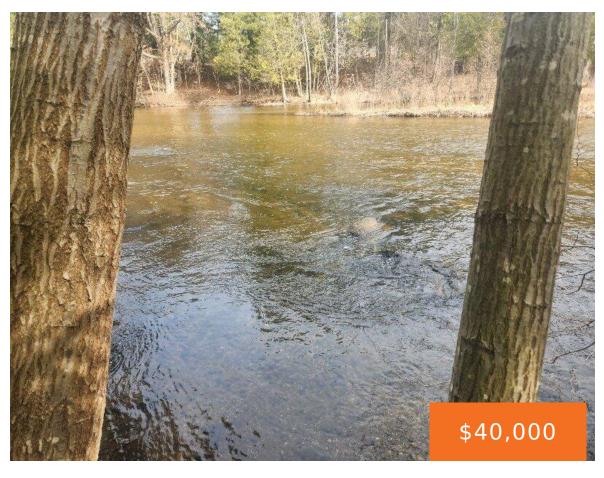

# MEADOWBROOK, WHITE CLOUD, MI, 49349

https://tuckerbenner.com

Nicely Wooded Lot on the South branch of the White River with Beautiful Frontage! Perfect location about a mile from M-20. Enjoy 120 ft of pristine White River frontage, excellent for fishing and kayaking! Drive by, walk property or call today! Before it's too late!!

#### **Amenities & Features**

Utilities: Electricity Available, None Waterfront Features: River

Lot Features: Level, Low Bank, Buildable, Recreational, Wooded