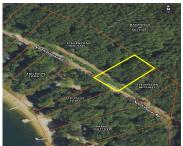

# POPLAR, FREE SOIL, MI, 49411

https://tuckerbenner.com

Looking for your next "Up North" Getaway? Well look no further than this buildable double lot with gorgeous seasonal views of Gun Lake. This .4 acre parcel is the perfect location to build your dream home. Gun Lake is 242 acre ALL SPORT lake with reported depths of 20 feet. The property is conveniently located [...]

### **Basics**

Category: Land Type: Lot

**Status:** Active **Bathrooms: 0** baths

Lot size: 0.4 sq ft Subdivision Name: Indian Hills Resort

Lot Size Acres: 0.4 acres County: Mason