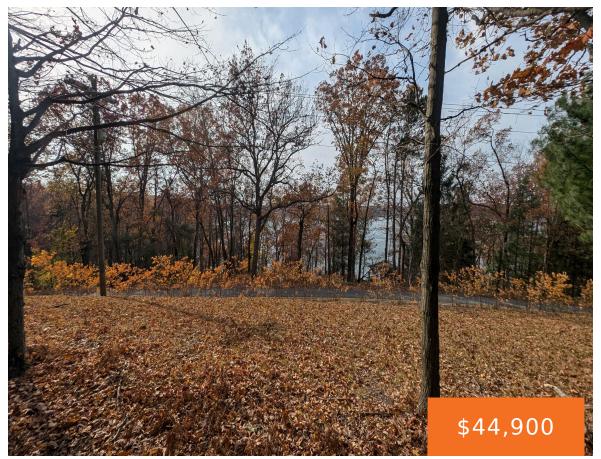

# POPLAR, FREE SOIL, MI, 49411

https://tuckerbenner.com

Looking for your next "Up North" Getaway? Well look no further than this buildable double lot with gorgeous seasonal views of Gun Lake. This .4 acre parcel is the perfect location to build your dream home. Gun Lake is 242 acre ALL SPORT lake with reported depths of 20 feet. The property is conveniently located [...]

### **Basics**

Category: Land Type: Lot

**Status:** Active **Bathrooms: 0** baths

Lot size: 0.4 sq ft Subdivision Name: Indian Hills Resort

Lot Size Acres: 0.4 acres County: Mason

#### **Amenities & Features**

Utilities: None Waterfront Features: Lake

Lot Features: High Bank, Buildable, Wooded