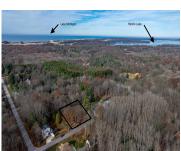

# RATH RD, LUDINGTON, MI, 49431

https://tuckerbenner.com

This .57 acre lot os. the perfect spot to build your dream home, offering a peaceful setting with convenient access to all that Ludington has to offer. Located on a paved road, with natural gas available, this property is ready for development. Enjoy a short drive to downtown, Ludington State Park, and the beautiful beaches [...]