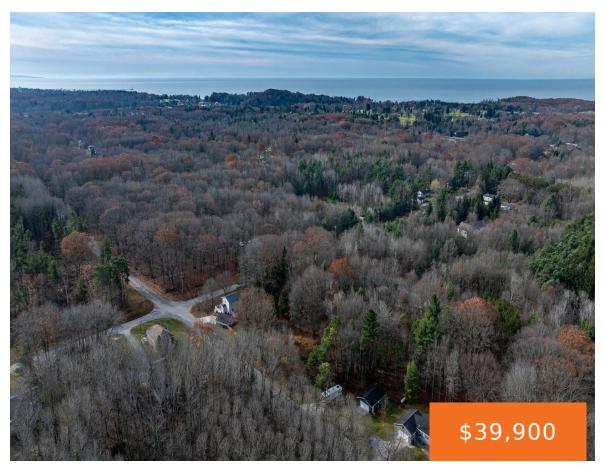

# RATH RD, LUDINGTON, MI, 49431

https://tuckerbenner.com

This .57 acre lot os. the perfect spot to build your dream home, offering a peaceful setting with convenient access to all that Ludington has to offer. Located on a paved road, with natural gas available, this property is ready for development. Enjoy a short drive to downtown, Ludington State Park, and the beautiful beaches [...]