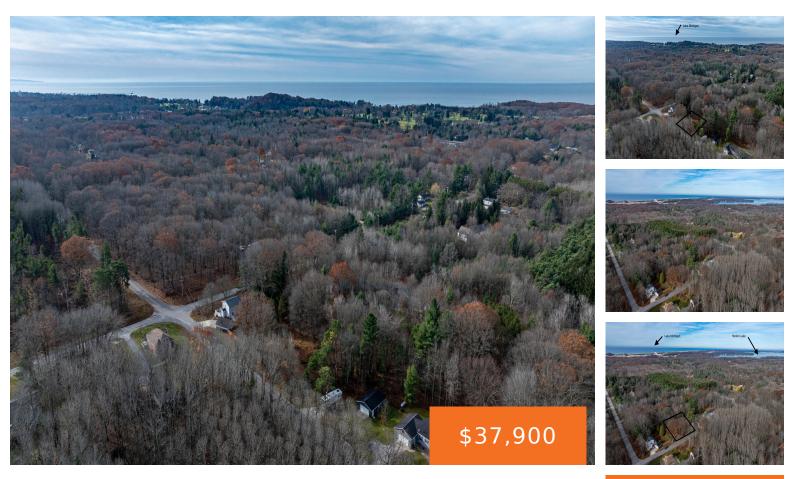

### RATH RD, LUDINGTON, MI, 49431

https://tuckerbenner.com

This .57 acre lot is the perfect spot to build your dream home, offering a peaceful setting with convenient access to all that Ludington has to offer. Located on a paved road, with natural gas available, this property is ready for development. Enjoy a short drive to downtown, Ludington State Park, and the beautiful beaches [...]

### Basics

Category: Land Status: Active Lot size: 0.57 sq ft County: Mason Type: Acreage Bathrooms: 0 baths Lot Size Acres: 0.57 acres

# **Amenities & Features**

**Utilities:** Natural Gas Available, Electricity Available, Phone Available, None

Lot Features: Level, Buildable, Wooded