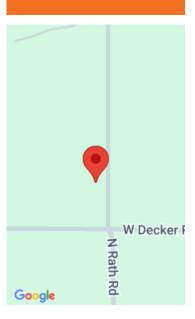

### RATH RD, LUDINGTON, MI, 49431

https://tuckerbenner.com

This .57 acre lot is the perfect spot to build your dream home, offering a peaceful setting with convenient access to all that Ludington has to offer. Located on a paved road, with natural gas available, this property is ready for development. Enjoy a short drive to downtown, Ludington State Park, and the beautiful beaches [...]

### Miscellaneous

Road Surface Type: PavedCrossStreet: W Decker Rd, W Sugar Grove RdListing Terms: Cash, Conventional