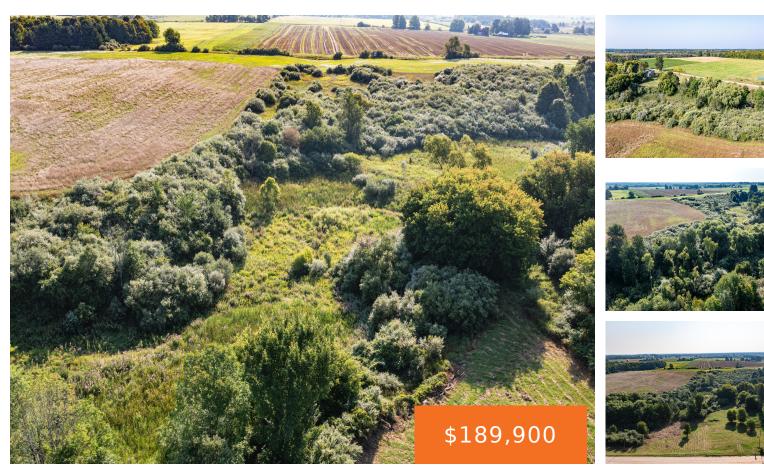

#### VICTORY CORNER, LUDINGTON, MI, 49431

https://tuckerbenner.com

Prime 26 Acres. Ridgeline with creek and roadside build site. Includes majority portion of former pond from dam lost in 2008, and a large portion of farmed land. Build your dream home or hunting retreat. Lot measures 854' of road frontage by 1350' East to West. Electric available at road. See survey attached for Parcel [...]