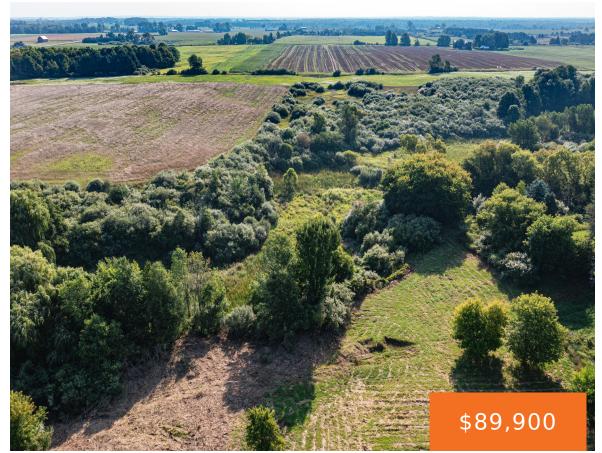

### **VICTORY CORNER, LUDINGTON, MI, 49431**

https://tuckerbenner.com

13 Acre Oasis Awaits Your Dream Home or Hunting Escape! Carve your own slice of paradise on this stunning 13.22-acre property, recently split for your privacy. Build your dream home on the ridgeline with a breathtaking view and serene creek at your doorstep. The roadside build site offers convenient access. Nature lovers rejoice! This property [...]

# **Basics**

Category: Land

**Status:** Active

**Lot size: 13.23** sq ft

County: Mason

Type: Acreage

Bathrooms: 0 baths

Lot Size Acres: 13.23 acres

#### **Amenities & Features**

**Utilities:** None Connected, Phone Available, Electric Available

**Waterfront Features:** Private Frontage, Stream

Lot Features: Ravine, Low Bank, High Bank, Buildable, Cleared,