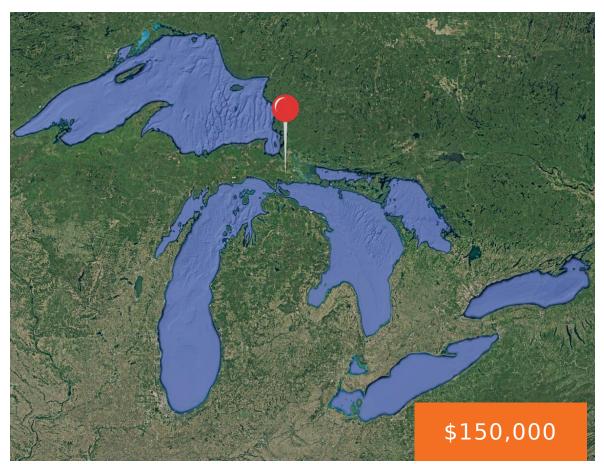

#### WEBB, HESSEL, MI, 49745

https://tuckerbenner.com

Located in a prime outdoor setting, this 80-acre property offers an exceptional retreat for hunting and recreation. With a diverse landscape that includes mature hardwoods, dense cover, and open clearings, the land is perfectly suited for whitetail deer, turkey, and small game hunting. Well-maintained trails weave throughout the property, providing easy access to prime hunting [...]

## **Basics**

Category: Land

**Status:** Active

**Lot size: 80.05** sq ft

County: Mackinac

Type: Acreage

Bathrooms: 0 baths

Lot Size Acres: 80.05 acres