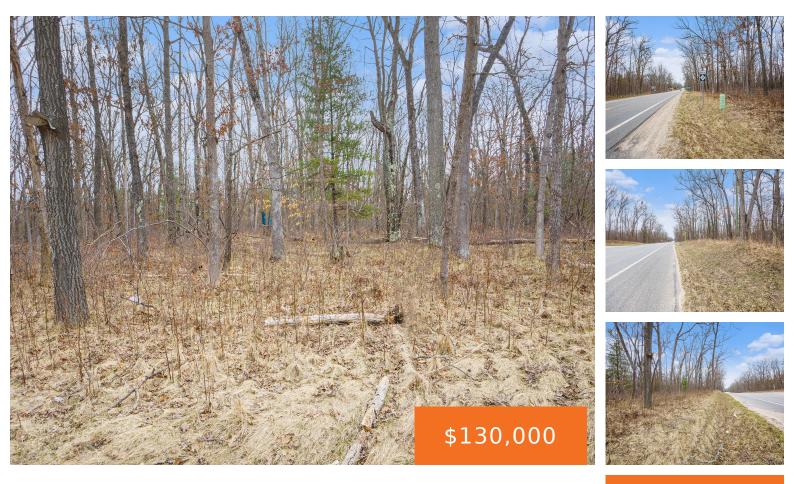

#### WOODBRIDGE, BITELY, MI, 49309

https://tuckerbenner.com

Take a look at this fantastic 20 acre wooded property in Bitely with many opportunities for its next owner! Build your dream property surrounded by mature trees, hunt the land with the plentiful wildlife nearby, or simply enjoy the recreational possibilities of exploring the outdoors. Nearby is Shelley Lake Campground and numerous other lakes and [...]

### Basics

Category: Land Status: Active Lot size: 20 sq ft County: Newaygo Type: Acreage Bathrooms: 0 baths Lot Size Acres: 20 acres