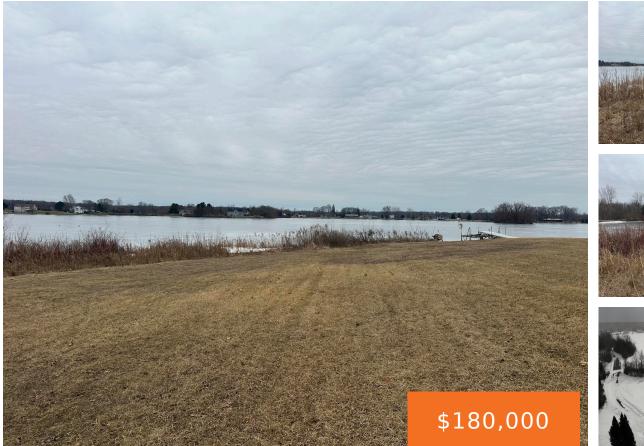

#### **NOTTAWASEEPEE LANE, STURGIS, MI, 49091**

https://tuckerbenner.com

Rare 1-Acre Lakefront Lot with over 300 feet of frontage on beautiful 1,000+ acre Lake Templene! Offering breathtaking views, endless recreational opportunities and a serene setting, this is a rare chance to build your dream home on a prime piece of waterfront property! With plenty of space for a custom home, outdoor living areas and [...]

### **Basics**

Category: Land Status: Active Lot size: 0.98 sq ft Lot Size Acres: 0.98 acres

Type: Lot Bathrooms: 0 baths Subdivision Name: Maplewood Shores No. 2 County: St. Joseph

## **Amenities & Features**

Utilities: Broadband, None Lot Features: Level, Buildable, Cleared Waterfront Features: Lake