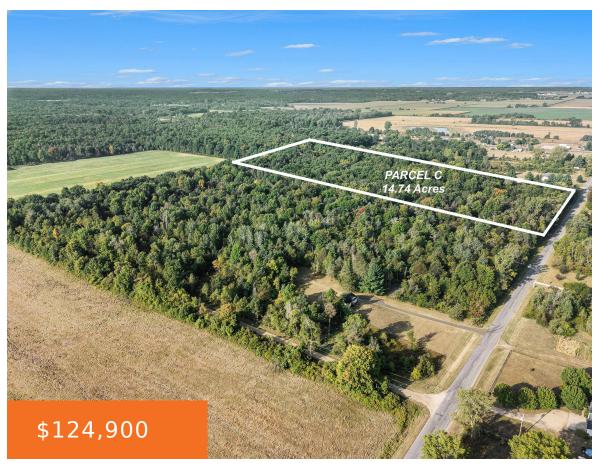

### 116TH, FENNVILLE, MI, 49408

https://tuckerbenner.com

Fantastic opportunity to buy almost 15 acres of buildable vacant land 7 minutes from Fennville and 20 minutes from Saugatuck. Buyers are welcome to bring their own builder and make their dreams of building a reality. The acreage is primarily wooded and is filled with wildlife and offers multiple options for build sites. Make this [...]

# **Basics**

Category: Land

**Status:** Active

Lot size: 14.74 sq ft

County: Allegan

Type: Acreage

Bathrooms: 0 baths

Lot Size Acres: 14.74 acres