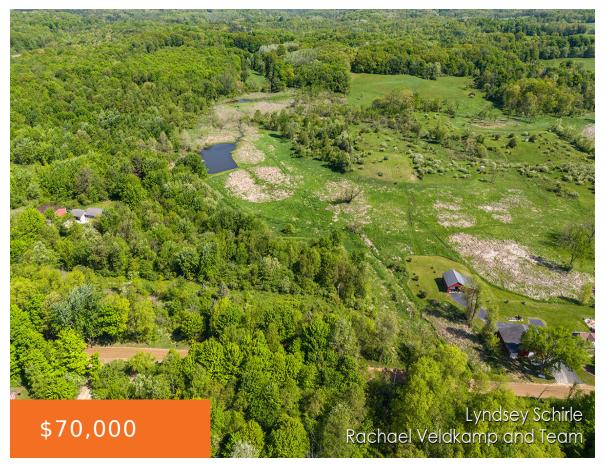

#### V/L PARCEL B MAPLE GROVE ROAD, HASTINGS, MI, 49058

https://tuckerbenner.com

What a dream! This 9+ acre wooded haven is conveniently located within an hour of Grand Rapids or Kalamazoo. Boasting an abundance of wildlife, this parcel is a nature lover's paradise, offering endless opportunities for hunting or building your dream home. Site evaluation, driveway permit, & previous survey are available, the groundwork is laid out [...]

## **Basics**

Category: Land

Status: Active

Lot size: 9.33 sq ft

County: Barry

Type: Acreage

Bathrooms: 0 baths

Lot Size Acres: 9.33 acres

## **Amenities & Features**

**Utilities:** None Connected, Electric

Available

Lot Features: Rolling Hills, Buildable, Wetland

Area, Wooded