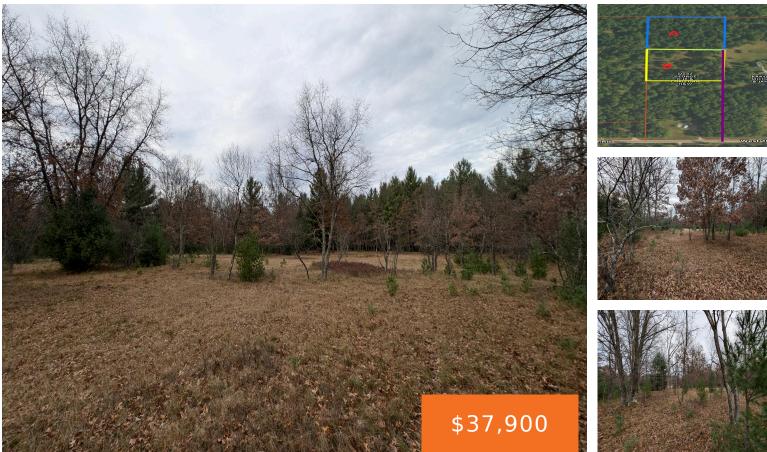

### 10 1/2 MILE RD, IRONS, MI, 49644

https://tuckerbenner.com

Parcel B is a 2.5 acre parcel with open field and mixture of trees. It is located 1.5 miles outside of Irons, 3 miles from the Little Manistee River, and 1 Mile from the Harper Lake public access. The county roads are open for ORV travel for easy access to local ORV trails. The Manistee [...]