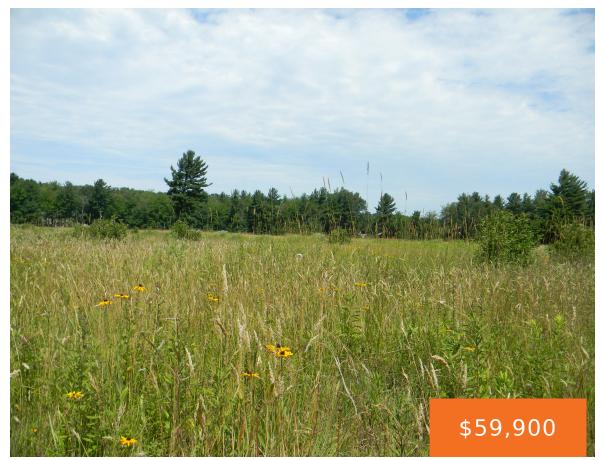

#### **HAMMETT, PENTWATER, MI, 49449**

https://tuckerbenner.com

JUST EAST OF PENTWATER!!! 2.4A build-able DOUBLE lot just east of the Village of Pentwater & Pentwater Schools. Nice tree buffer at the road. Utilities available at the road. Call today to discuss your plans.

## **Basics**

Category: Land

**Status:** Active

Lot size: 2.4 sq ft

County: Oceana

Type: Acreage

Bathrooms: 0 baths

Lot Size Acres: 2.4 acres