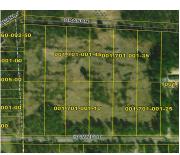

## **Basics**

Category: Land

**Status:** Active

Lot size: 2.4 sq ft

County: Oceana

Type: Acreage

Bathrooms: 0 baths

Lot Size Acres: 2.4 acres

### **Miscellaneous**

Road Surface Type: Paved CrossStreet: W Oceana & E Park

Listing Terms: Cash, Conventional, Contract

Call us now

Phone: (231)730-8781

Email: tuckerbennerteam@gmail.com

Address: 2747 Lakeshore Drive, Twin Lake, MI 49457