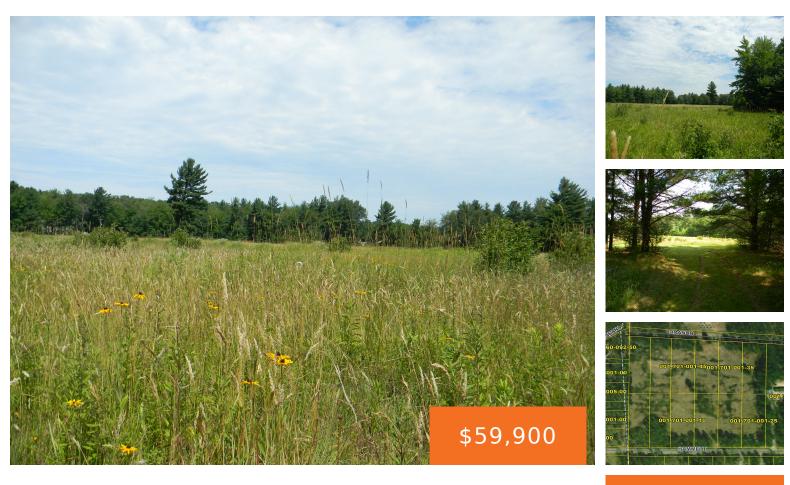

### HAMMETT, PENTWATER, MI, 49449

https://tuckerbenner.com

JUST EAST OF PENTWATER!!! 2.4A build-able DOUBLE lot just east of the Village of Pentwater & Pentwater Schools. Nice tree buffer at the road. Utilities available at the road. Call today to discuss your plans.

### Basics

Category: Land Status: Active Lot size: 2.4 sq ft County: Oceana Type: Acreage Bathrooms: 0 baths Lot Size Acres: 2.4 acres

## **Amenities & Features**

**Utilities:** Electricity Available, Cable Available, Phone Available, None

Lot Features: Level, Buildable, Cleared, Wooded