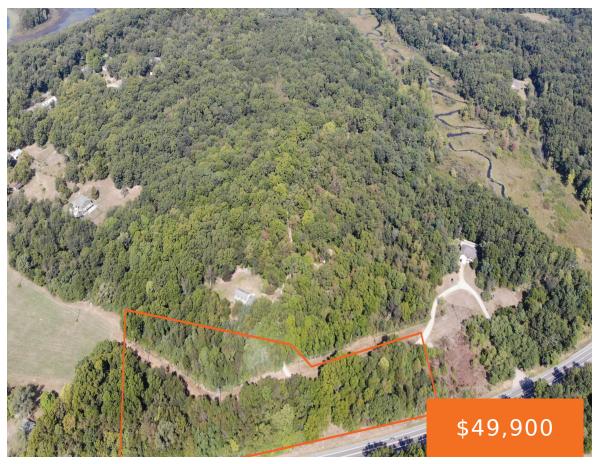

### US-12, UNION, MI, 49130

https://tuckerbenner.com

Prime opportunity to build your home on this 5 acre lot! This blank canvas offers endless potential with ample space for a custom home, outdoor living, and more. Located just north of Baldwin and Long Lake.

## Basics

Category: Land Status: Active Lot size: 5.12 sq ft County: Cass Type: Lot Bathrooms: 0 baths Lot Size Acres: 5.12 acres