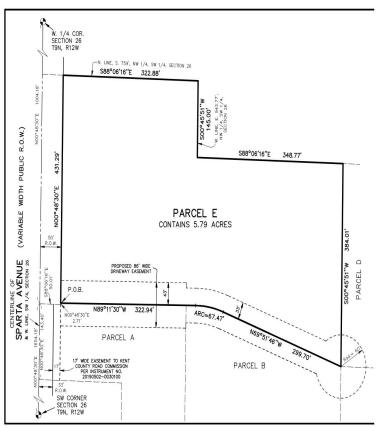

#### Parcel E Description:

Part of the SW 1/4 of Section 26, T9N, R12W, Sparta Township, Kent County, Michigan, described as: Commencing at the SW Corner of said Section 26; thence N00°48'30"E 1654. It feet along the West line of said SW 1/4 of Section 26; thence S88°06'16'E 50.01 feet; thence N00°48'30"E 140.01 Feet to the PLACE OF BEGINNING of this description: thence N00°48'30"E 431.29 feet to the North line of the South 759 feet of the NW 1/4 of said SW 1/4 of Section 26; thence S88°06'16'E 322.88 feet along said North line to the West line of the East 943.77 feet of the NW 1/4 of said SW 1/4 of Section 26; thence S00°45'51"W 1/4.5.00 feet along said Wost line to the North line of the South 614 feet of the NW 1/4 of said SW 1/4 of Section 26; thence S00°45'51"W 344.01 feet; thence N69°51'46'W 299.70 feet; thence Northwesterly 67.47 feet along a 200.00 foot radius curve to the left, the chord of which bears N79°31'38'W 67.15 feet; thence N9°11'30"W 322.94 feet to the Place of Beginning, Contains 5.79 Acres.

\$174,900

- Discover the perfect balance of privacy and convenience with this stunning 5.79 -acre property in Sparta. This expansive lot offers the ideal setting to build your dream home AND you can bring your own builder! With ample space to bring your vision to life, you can design a custom haven that suits your lifestyle. . [...]
- 0 baths
- Acreage
- Land
- Active