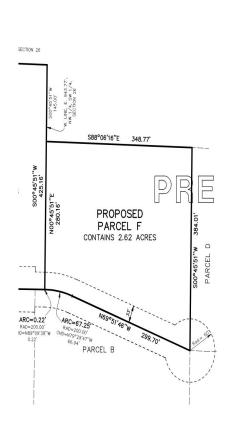

# V/L PARCEL E2 YOST PKWY, SPARTA, MI, 49345

https://tuckerbenner.com

\$135,000

Discover a unique opportunity in Sparta with a potential land parcel split, of 2.62 acres ~ pending township approval. This division allows for multiple flexible lots, perfect for developers or your next business venture. The private road being paved is included in the development budget, enhancing accessibility and property value. Verify all information with the [...]

#### **Basics**

Category: Land Type: Commercial Land

Status: Active Bathrooms: 0 baths

Lot size: 3.18 sq ft Lot Size Acres: 3.18 acres

County: Kent