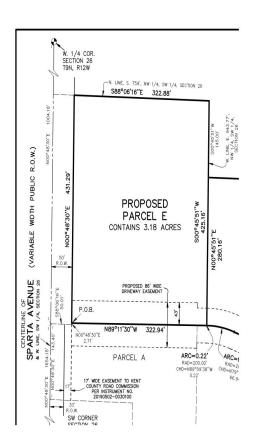

### V/L PARCEL F YOST PKWY, SPARTA, MI, 49345

https://tuckerbenner.com

\$119,900

Discover a unique opportunity in Sparta with a potential land parcel split, of 2.62 acres ~ pending township approval. This division allows for multiple flexible lots, perfect for developers or YOUR dream home. The private road being paved is included in the development budget, enhancing accessibility and property value. Verify all information with the agent [...]

#### **Basics**

Category: Land Type: Acreage

Status: Active Bathrooms: 0 baths

Lot size: 2.62 sq ft Lot Size Acres: 2.62 acres

County: Kent

# **Miscellaneous**

**CrossStreet:** Sparta Ave and M37 **Listing Terms:** Cash, Conventional

Call us now

×

Phone: (231)730-8781

Email: tuckerbennerteam@gmail.com

Address: 2747 Lakeshore Drive, Twin Lake, MI 49457