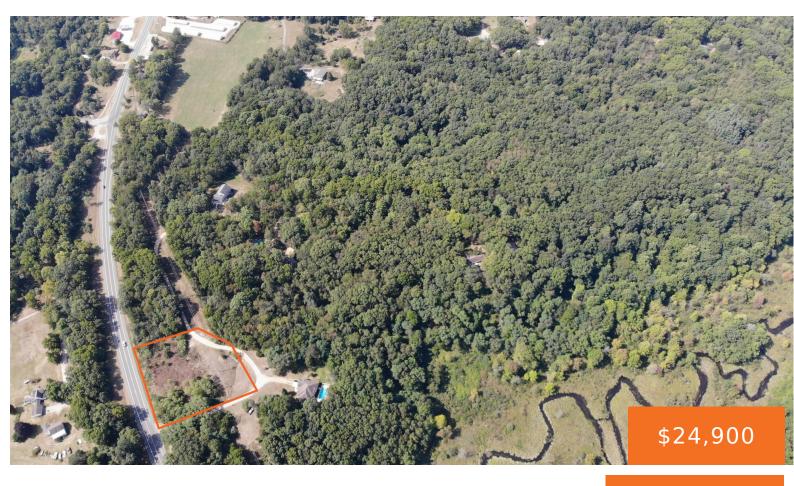

#### US-12, UNION, MI, 49130

https://tuckerbenner.com

Prime opportunity to build your dream home on this scenic 1 acre lot! This blank canvas offers endless potential with ample space for a custom home, outdoor living, and more. Nestled in a serene setting yet conveniently located near Edwardsburg & the Indiana state line. Enjoy the freedom of designing your perfect layout with plenty [...]

### **Basics**

Category: Land Status: Active Lot size: 1.09 sq ft County: Cass

Type: Lot Bathrooms: 0 baths Lot Size Acres: 1.09 acres