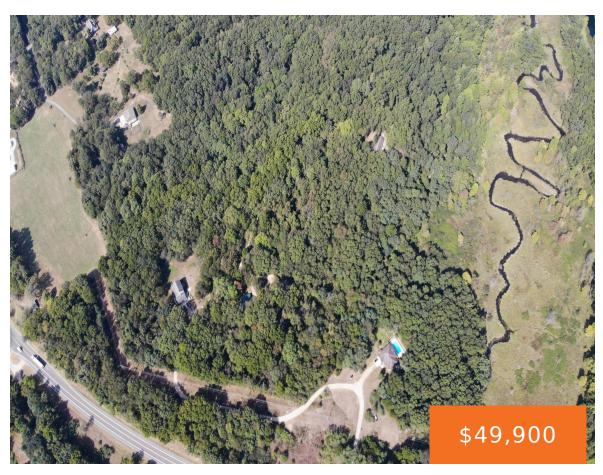

## US HIGHWAY 12, UNION, MI, 49130

https://tuckerbenner.com

Prime opportunity to build your dream home on this expansive 5.5 acre lot! This blank canvas offers endless potential with ample space for a custom home, outdoor living, and more. Nestled in a serene setting yet conveniently located near Edwardsburg & the Indiana state line. Enjoy the freedom of designing your perfect layout with plenty [...]

### **Basics**

Category: Land Type: Lot

Status: Active Bathrooms: 0 baths

Lot size: 5.52 sq ft Lot Size Acres: 5.52 acres

County: Cass

## **Amenities & Features**

**Utilities:** Electricity Available, Cable Available, None **Lot Features:** Buildable, Wooded