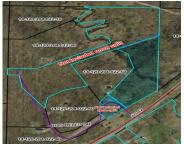

### **Basics**

Category: Land Type: Lot

Status: Active Bathrooms: 0 baths

Lot size: 5.52 sq ft Lot Size Acres: 5.52 acres

County: Cass

## **Miscellaneous**

Road Surface Type: Paved CrossStreet: Sunset & N

Terrace Dr

Listing Terms: Cash, FHA, MSHDA, Rural Development, VA

Loan, Conventional

Call us now

×

Phone: (231)730-8781