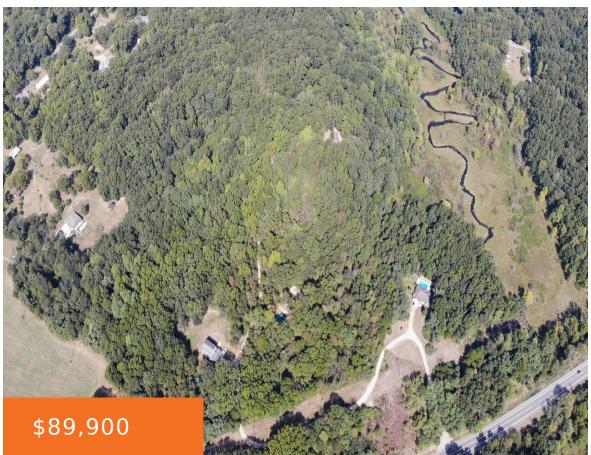

### US HIGHWAY 12, UNION, MI, 49130

https://tuckerbenner.com

Prime opportunity to build your dream home on this expansive 13.6 acre lot! This blank canvas offers endless potential with ample space for a custom home, outdoor living, and more. Nestled in a serene setting yet conveniently located near Edwardsburg & the Indiana state line. Enjoy the freedom of designing your perfect layout with plenty [...]

## **Basics**

Category: Land

**Status:** Active

**Lot size: 13.66** sq ft

County: Cass

Type: Acreage

Bathrooms: 0 baths

Lot Size Acres: 13.66 acres

# **Amenities & Features**

**Utilities:** Phone Available, Electricity Available, Cable Available,

Broadband, None

Lot Features: Rolling Hills, Buildable, Recreational, Wooded

**Waterfront Features:** 

River