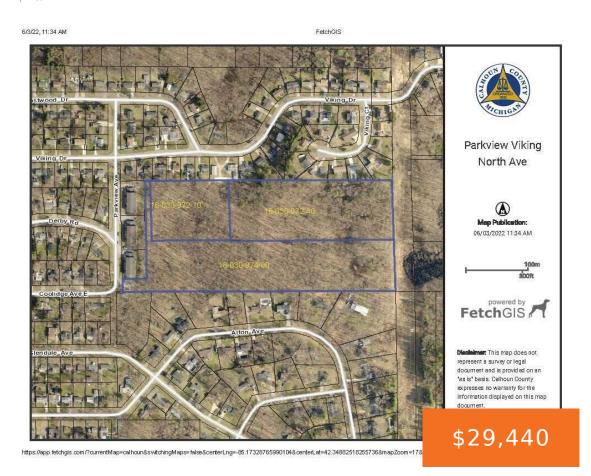

#### PARKVIEW, BATTLE CREEK, MI, 49017

https://tuckerbenner.com

3 lots being sold together. 17+ acres. They are only accessible if you use the parcel off the corner of Parkview & Coolidge Ave E. These lots are available through the Calhoun County Land Bank's Develop This Lot program. This program helps interested buyers in the purchase and development process to transform vacant land for [...]

# **Basics**

Category: Land Type: Lot

Status: Active Bathrooms: 0 baths

Lot size: 17.72 sq ft Lot Size Acres: 17.72 acres

County: Calhoun

## **Miscellaneous**

CrossStreet: Parkview Ave & Viking Drive Listing Terms: Cash, Other

Phone: (231)730-8781

Email: tuckerbennerteam@gmail.com

Address: 2747 Lakeshore Drive, Twin Lake, MI 49457