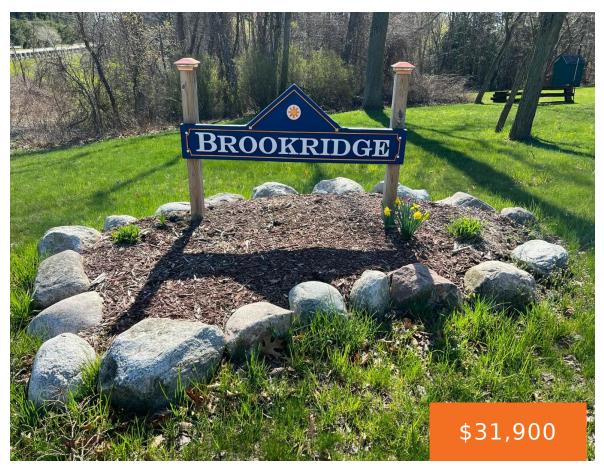

### PINE RIDGE, LUDINGTON, MI, 49431

https://tuckerbenner.com

most an acre cleared building lot in a quiet wooded development. Property adjoins one additional lot for sale that is 1.04 acres Both lots already have a cleared building site and just completed over 10,000 of site work and improvements. This serene setting has an abundance of wildlife and songbirds. The location is ideal and [...]

### **Basics**

Category: Land Type: Acreage

Status: Active Bathrooms: 0 baths

Lot size: 1.38 sq ft Lot Size Acres: 1.38 acres

County: Mason