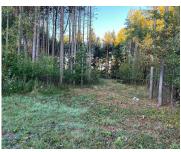

### PINE RIDGE, LUDINGTON, MI, 49431

https://tuckerbenner.com

most an acre cleared building lot in a quiet wooded development. Property adjoins one additional lot for sale that is 1.04 acres Both lots already have a cleared building site and just completed over 10,000 of site work and improvements. This serene setting has an abundance of wildlife and songbirds. The location is ideal and [...]

### **Amenities & Features**

Utilities: Electricity Connected Lot Features: Buildable, Wooded