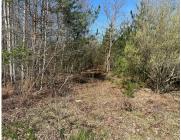

### PINE RIDGE, LUDINGTON, MI, 49431

https://tuckerbenner.com

most an acre cleared building lot in a quiet wooded development. Property adjoins one additional lot for sale that is 1.04 acres Both lots already have a cleared building site and just completed over 10,000 of site work and improvements. This serene setting has an abundance of wildlife and songbirds. The location is ideal and [...]

### **Amenities & Features**

Utilities: Electricity Connected Lot Features: Buildable, Wooded