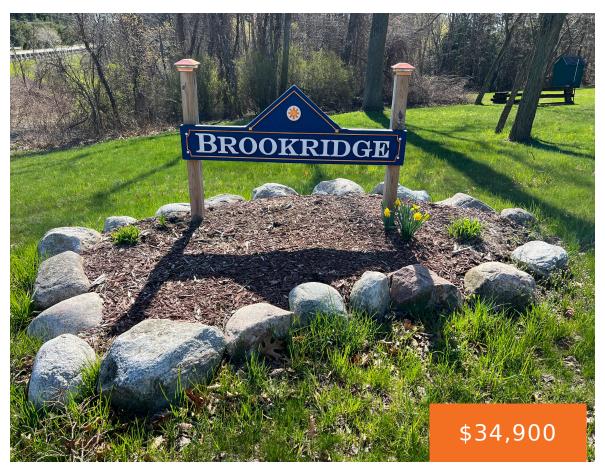

## PINE RIDGE, LUDINGTON, MI, 49431

https://tuckerbenner.com

Just over an acre building lot in a quiet wooded development. Property adjoins one additional lot for sale if a larger building site is desired. Both lots have a cleared building site with over 10k of site work and improvements just completed on each lot. This serene setting has an abundance of wildlife and songbirds. [...]