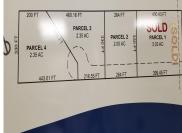

### V/L PORT SHELDON, ZEELAND, MI, 49464

https://tuckerbenner.com

Beautiful country setting in rural Ottawa county. Just east of Borculo, this 2.3 acres is conveniently located along a main road yet boasts the quiet peacefulness of a paved private road. Natural gas and electric, including internet installation completed by 6/1/22. Site Evaluation by Ottawa Co Health Dept. for well and septic. Ready for your [...]

### Basics

Category: Land Status: Active Lot size: 2 sq ft County: Ottawa Type: Acreage Bathrooms: 0 baths Lot Size Acres: 2 acres