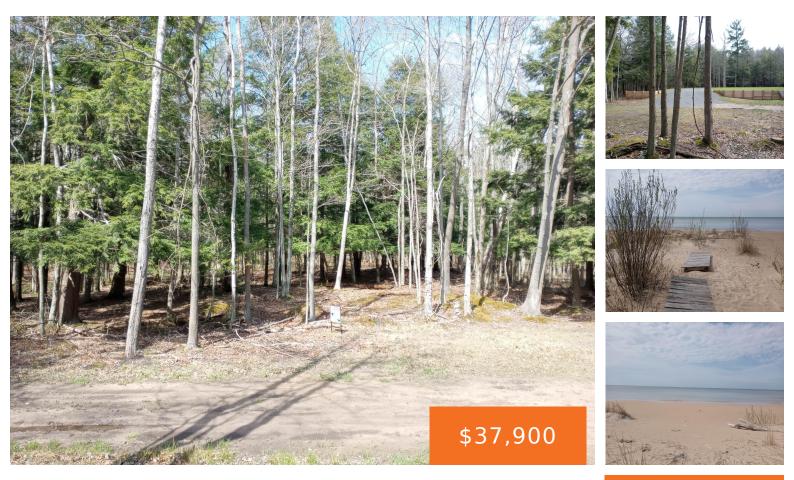

### Basics

Category: Land Status: Active Lot size: 0.29 sq ft County: Oceana Type: Lot Bathrooms: 0 baths Lot Size Acres: 0.29 acres

## **Amenities & Features**

Utilities: None Connected, Electric Available Waterfront Features: Deeded Access Lot Features: Level, Wooded

Fees & Taxes

Tax Assessed Value: \$9,867 Tax Annual Amount: \$433

Tax Year: 2023