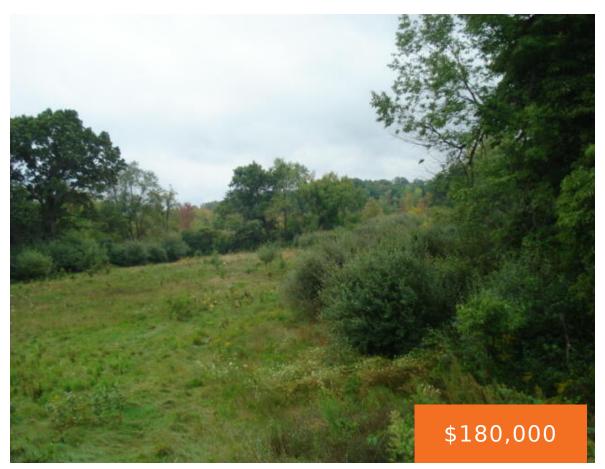

## HAWKINS, JACKSON, MI, 49201

https://tuckerbenner.com

- 0 baths
- Acreage
- Land
- Active

# **Basics**

Category: Land

**Status:** Active

**Lot size: 29.59** sq ft

County: Jackson

Type: Acreage

Bathrooms: 0 baths

Lot Size Acres: 29.59 acres

# **Building Details**

Current Use: Recreational

#### **Amenities & Features**

**Utilities:** Electricity Available, None **Lot Features:** Recreational