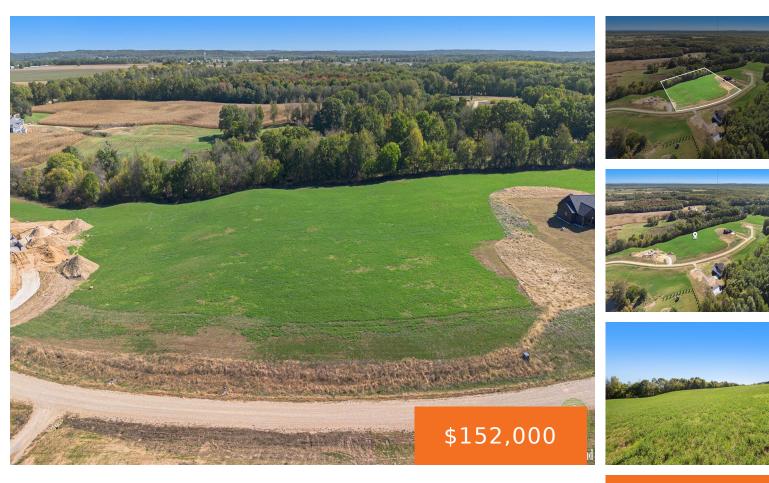

### **REFLECTION POND, MIDDLEVILLE, MI, 49333**

https://tuckerbenner.com

This serene 4.49-acre lot offers the perfect balance of privacy and convenience, nestled in a 10-lot development in Middleville. With a wooded backdrop, you'll enjoy peaceful seclusion while being just a short drive from all essential amenities. The lot is ideal for a walkout home and already has electricity on-site. Bring your own builder and [...]

# Basics

Category: Land Status: Active Lot size: 4.49 sq ft Lot Size Acres: 4.49 acres Type: Acreage Bathrooms: 0 baths Subdivision Name: Reflection Pond County: Barry