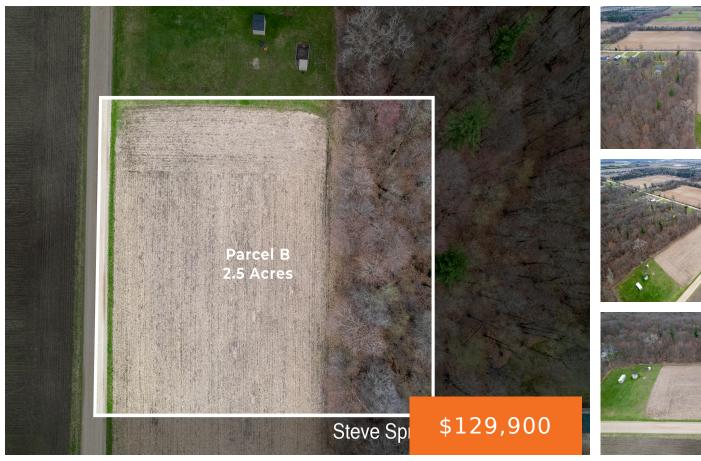

# RICH, WEST OLIVE, MI, 49460

https://tuckerbenner.com

2.5 Acres in a quiet country setting that's still close to everything. Halfway between Grand Rapids & the Lake shore, this is an ideal location for your future plans! Level ground with plenty of room to breathe. Surrounded by farm fields, peaceful privacy, Grand Haven Schools, & survey has been completed. Subject to final municipal [...]

## **Basics**

Category: Land Type: Acreage

Status: Active Bathrooms: 0 baths

**Lot size: 2.5** sq ft **Lot Size Acres: 2.5** acres

County: Ottawa