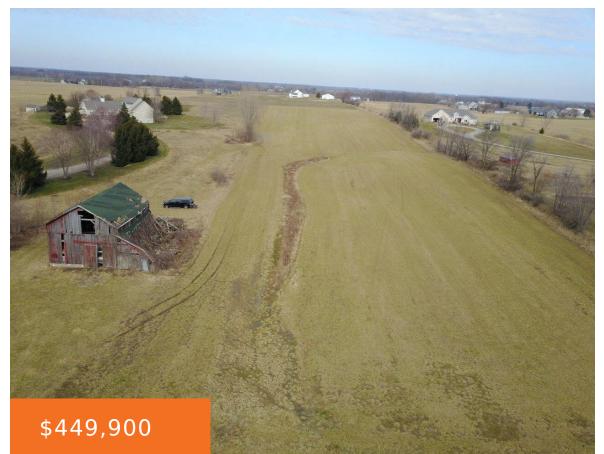

### RILEY, HUDSONVILLE, MI, 49426

https://tuckerbenner.com

Looking for land close to the city? Build your dream home on this spectacular

schools, parks, and trails nearby, quick highway access, and a few neighbors

with beautiful homes.. This large lot allows you to build your home and still

7.81 acre site. This location has all of the quick amenities of shopping,

0 bathsAcreageLandActive

×

# Basics

have plenty [...]

Category: Land Status: Active Lot size: 7.81 sq ft County: Ottawa Type: Acreage Bathrooms: 0 baths Lot Size Acres: 7.81 acres