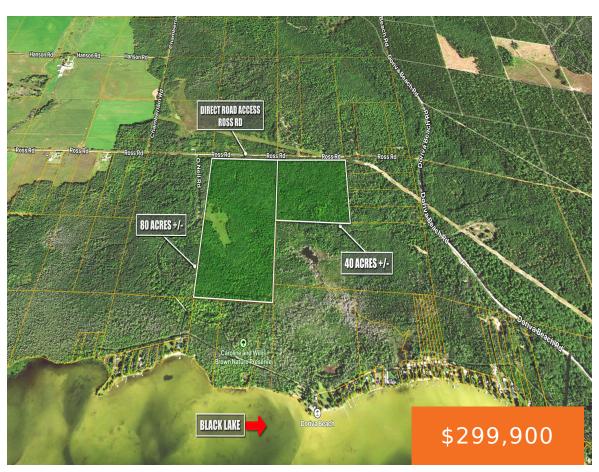

# ROSS, CHEBOYGAN, MI, 49721

https://tuckerbenner.com

two tax numbers 15101510000200 15101520000100 120 acres near Black Lake two parcels one 80 acre and one 40 acre. Great location near Cheboygan

- 0 baths
- Acreage
- Land
- Active

## **Basics**

Category: Land Type: Acreage

Status: Active Bathrooms: 0 baths

Lot size: 120 sq ft Lot Size Acres: 120 acres

County: Cheboygan