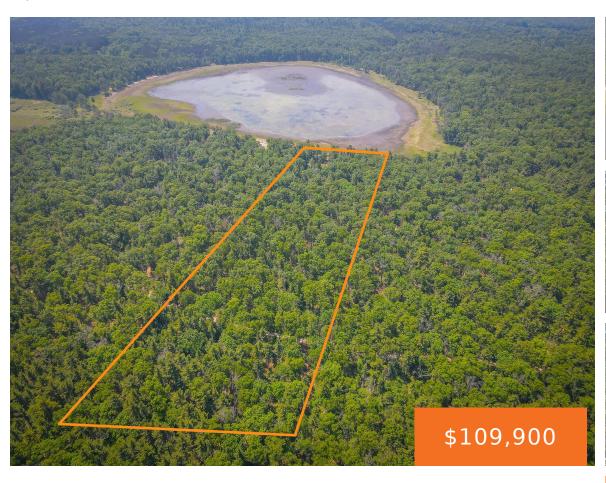

# **ROUND LAKE, HOLTON, MI, 49425**

https://tuckerbenner.com

Discover a private lakeside retreat along a gated road, exclusively accessible to association members, ideally positioned between Fremont and Muskegon. This peaceful parcel captures the charm of the Upper Peninsula while being just an hour from Grand Rapids, Grand Haven, and Silver Lake. With over 200 feet of frontage on Round Lake, the property offers [...]

### **Basics**

Category: Land **Type:** Acreage

**Status:** Active Bathrooms: 0 baths

Lot Size Acres: 10.13 acres **Lot size: 10.13** sq ft

County: Muskegon

## Fees & Taxes

**Tax Assessed Value:** \$20,100 **Association Fee Frequency:** Annually

**Association Fee: \$300 Tax Year: 2025** 

**Tax Annual Amount: \$901** Association Fee Includes: None