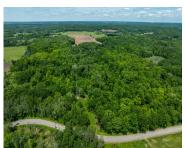

## **ROUND LAKE RD, BIG RAPIDS, MI, 49307**

https://tuckerbenner.com

This stunning property offers 40 acres of pristine wooded land, just outside of town, providing a peaceful and secluded retreat for nature lovers and outdoor enthusiasts. The lush forest is teeming with trees, creating a serene and private setting for a variety of recreational activities such as hunting, or simply enjoying the beauty of the [...]

## **Basics**

Category: Land

**Status:** Active

Lot size: 40 sq ft

County: Mecosta

Type: Acreage

Bathrooms: 0 baths

Lot Size Acres: 40 acres