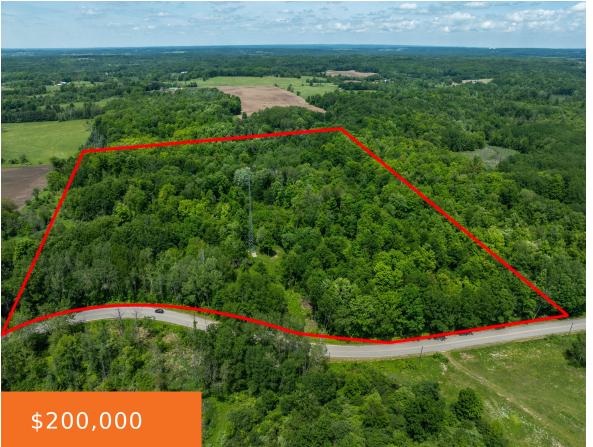

## **ROUND LAKE RD, BIG RAPIDS, MI, 49307**

https://tuckerbenner.com

This stunning property offers 40 acres of pristine wooded land, just outside of town, providing a peaceful and secluded retreat for nature lovers and outdoor enthusiasts. The lush forest is teeming with trees, creating a serene and private setting for a variety of recreational activities such as hunting, or simply enjoying the beauty of the [...]

## **Basics**

Category: Land

**Status:** Active

Lot size: 40 sq ft

County: Mecosta

Type: Acreage

Bathrooms: 0 baths

Lot Size Acres: 40 acres