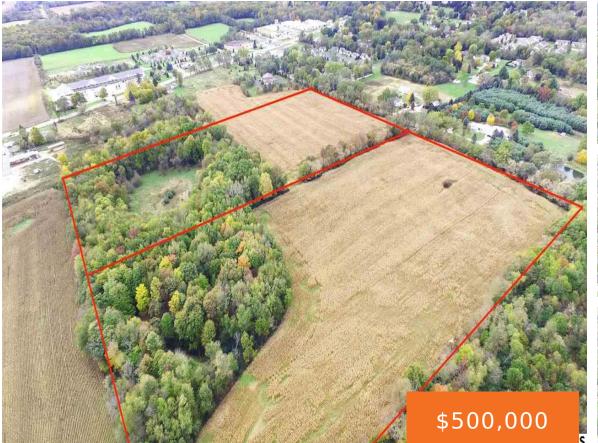

### **DEARING RD, SPRING ARBOR, MI, 49283**

https://tuckerbenner.com

INCREDIBLE 40 ACRE DEVELOPMENT OPPORTUNITY IN POPULAR WESTERN SCHOOL DISTRICT. Cleared & level landscape with an outstanding potential for Mixed Use/Multi-family Residential development. Located in the heart of Spring Arbor, home of renowned Spring Arbor University & between M-60 & King Roads. This ideal location is approximately 2 miles from Western High School & 1 [...]

## **Basics**

Category: Land

Status: Active

Lot size: 40 sq ft

Lot Size Acres: 40 acres

Type: Acreage

Bathrooms: 0 baths

Subdivision Name: None

### **Amenities & Features**

Lot Features: Cleared