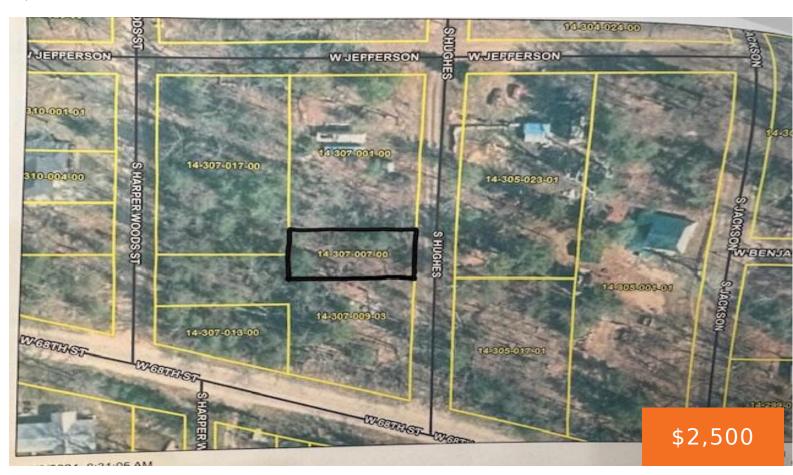

### **HUGHES, IDLEWILD, MI, 49642**

https://tuckerbenner.com

Vacant Lot in Lake County.

- 0 baths
- Lot
- Land
- Active

# **Basics**

Category: Land

Status: Active

Lot size: 1 sq ft

County: Lake

Type: Lot

Bathrooms: 0 baths

Lot Size Acres: 1 acres