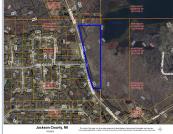

### JACKSON, JACKSON, MI, 49201

https://tuckerbenner.com

Located across the street of popular Golfview Hills in Summit Township, this 7 acre parcel also includes frontage on Williams Lake. Whether you want to look into the possibility of building or just want some land to hunt on, this lot gives you room to breathe in a highly desirable area. Call today for more [...]

### Basics

Category: Land Status: Active Lot size: 7 sq ft County: Jackson

**Building Details** 

Current Use: Other

#### **Tax Year:** 2023

Lot Features: Wetland Area

Type: Acreage

Bathrooms: 0 baths

Lot Size Acres: 7 acres