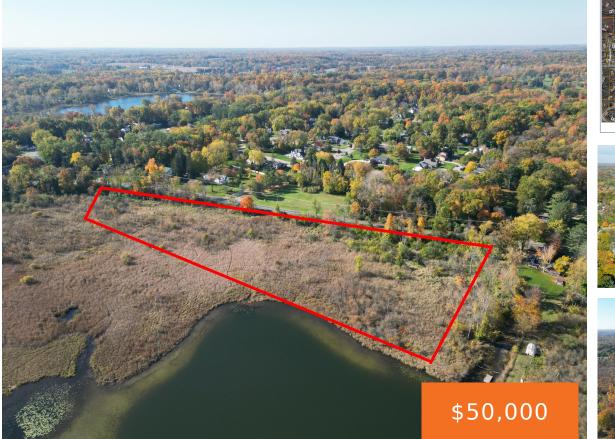

### JACKSON, JACKSON, MI, 49201

https://tuckerbenner.com

Located across the street of popular Golfview Hills in Summit Township, this 7 acre parcel also includes frontage on Williams Lake. Whether you want to look into the possibility of building or just want some land to hunt on, this lot gives you room to breathe in a highly desirable area. Call today for more [...]

### Basics

Category: Land Status: Active Lot size: 7 sq ft County: Jackson

**Building Details** 

Current Use: Other

#### **Tax Year:** 2023

Lot Features: Wetland Area

Type: Acreage

Bathrooms: 0 baths

Lot Size Acres: 7 acres