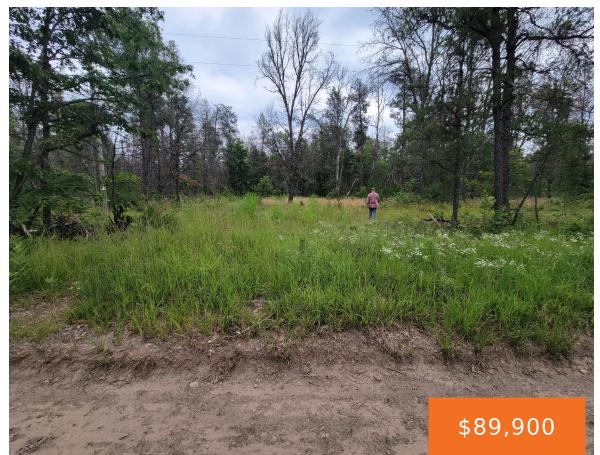

## JAMES, BALDWIN, MI, 49304

https://tuckerbenner.com

Surrounded by hundreds of acres of state land and less than half a mile to the Little Manistee ORV Trailhead, this is your ultimate wilderness retreat! Set up camp and enjoy the great outdoors or plan your dream build. If you're a hunter or an outdoor enthusiast, check this one out! Up North is calling... [...]

## **Basics**

Category: Land

**Status:** Active

**Lot size: 18.79** sq ft

County: Lake

Type: Acreage

Bathrooms: 0 baths

Lot Size Acres: 18.79 acres