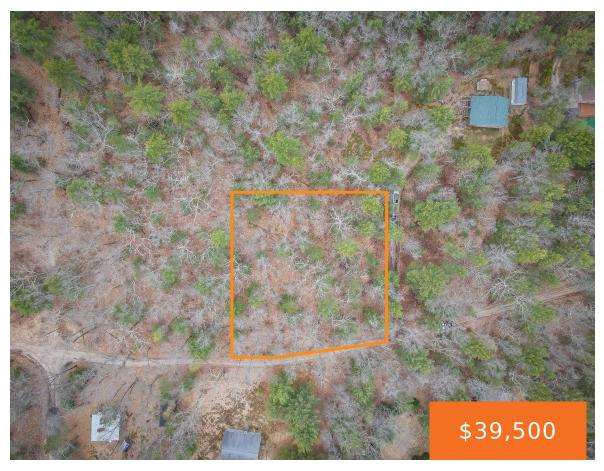

## **SHADY GROVE, BALDWIN, MI, 49304**

https://tuckerbenner.com

Big Star Lake Access – Your Up North Escape Awaits! Looking for that perfect place to unwind, ride, relax, and maybe throw a legendary family bonfire bash? This wooded, buildable lot puts you just a short golf cart ride—or casual walk—from Bayak Beach on all-sports Big Star Lake. Spend your days cruising the lake, exploring [...]

### **Basics**

Category: Land Type: Acreage

Status: Active Bathrooms: 0 baths

Lot size: 0.52 sq ft Lot Size Acres: 0.52 acres

County: Lake

#### **Amenities & Features**

Utilities: Electricity Available, None Association Amenities: Beach Area

Lot Features: Level, Recreational, Wooded, Corner Lot