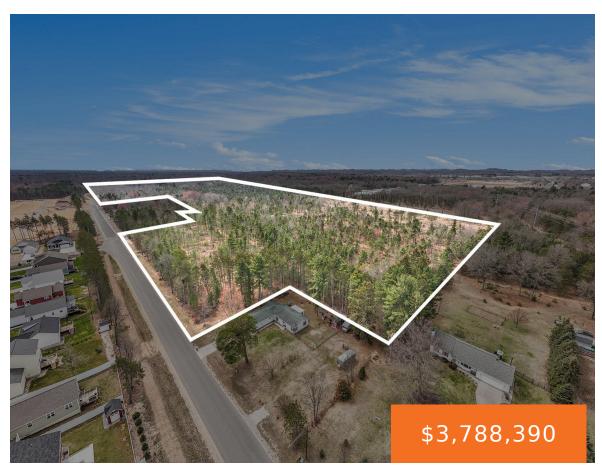

## S SHERIDAN, MUSKEGON, MI, 49444

https://tuckerbenner.com

DO NOT walk the property without a licensed real estate agent and prior permission. Discover a prime 64-acre development opportunity in the heart of Fruitport, MI. Situated in a high-growth corridor near the new Costco and the site of a proposed casino, this expansive parcel offers incredible potential for a variety of development projects. The [...]

## **Basics**

Category: Land Type: Acreage

**Status:** Active Bathrooms: 0 baths

Lot Size Acres: 64.21 acres **Lot size: 64.21** sq ft

County: Muskegon