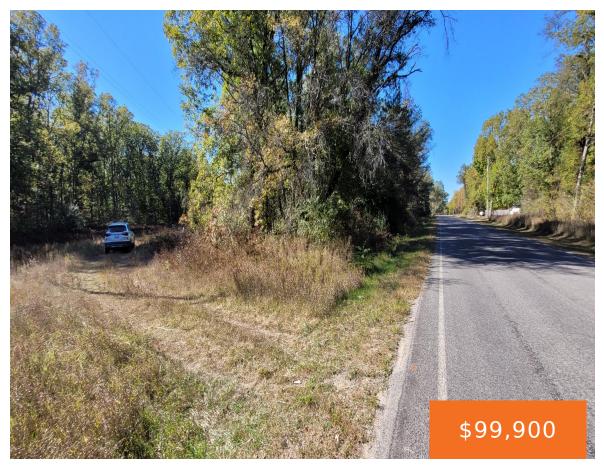

## SILVER, WHITE CLOUD, MI, 49349

https://tuckerbenner.com

What a great piece of Property here! 11.42 acres here in the heart of Newaygo County, In Everett Township. You can build, split and build, with 780 feet of Silver drive you have tons of options. Keep it whole and build or split and put up a lifetstyle!

# **Basics**

Category: Land

**Status:** Active

**Lot size: 11.42** sq ft

County: Newaygo

Type: Acreage

Bathrooms: 0 baths

Lot Size Acres: 11.42 acres