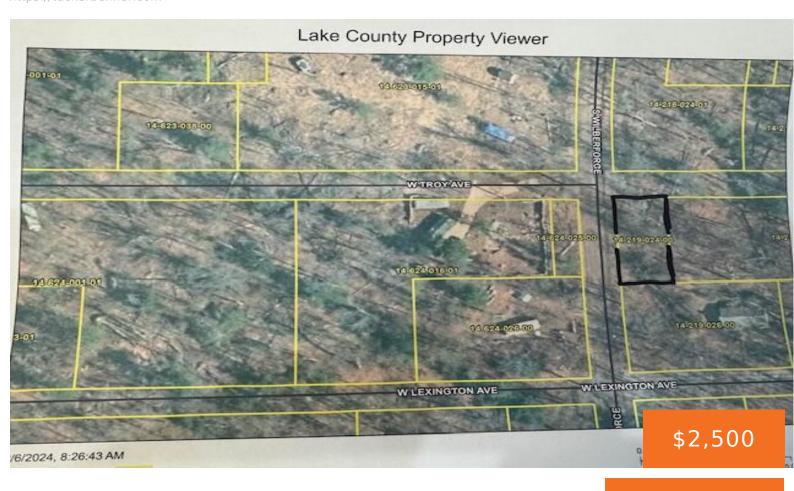

#### WILBERFORCE, IDLEWILD, MI, 49642

https://tuckerbenner.com



Vacant Lot in Lake County

- 0 baths
- Lot
- Land
- Active

×

# **Basics**

Category: Land

**Status:** Active

Lot size: 1 sq ft

County: Lake

Type: Lot

Bathrooms: 0 baths

Lot Size Acres: 1 acres



#### Call us now

Phone: (231)730-8781

Email: tuckerbennerteam@gmail.com

Address: 2747 Lakeshore Drive, Twin Lake, MI 49457



### **Amenities & Features**

**Utilities:** None

#### Fees & Taxes

Tax Assessed Value: \$367 Tax Year: 2024

**Tax Annual Amount:** \$76.99

### **School Information**

High School District: Baldwin

## Miscellaneous

CrossStreet: Troy and Lexington Listing Terms: Cash



Call us now

Phone: (231)730-8781

Email: tuckerbennerteam@gmail.com

Address: 2747 Lakeshore Drive, Twin Lake, MI 49457