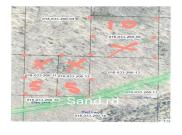

# **Basics**

Category: Land

**Status:** Active

Lot size: 20 sq ft

County: Oceana

Type: Acreage

Bathrooms: 0 baths

Lot Size Acres: 20 acres