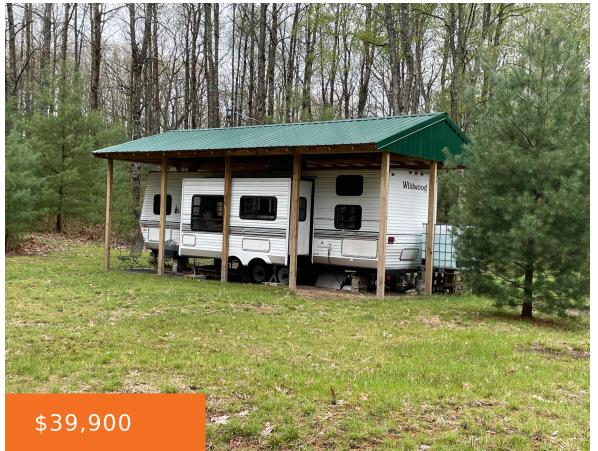

#### **SAUBLE, FOUNTAIN, MI, 49410**

https://tuckerbenner.com

Great recreational base camp for this 3.59 acre nicely wooded set-up! Secluded and close to the trails. Camper is updated, very clean and ready to enjoy. Camper has a great roof over system in place, batteries run the camper, holding tank for water supplies the bathroom. Located on county maintained road for year round access [...]