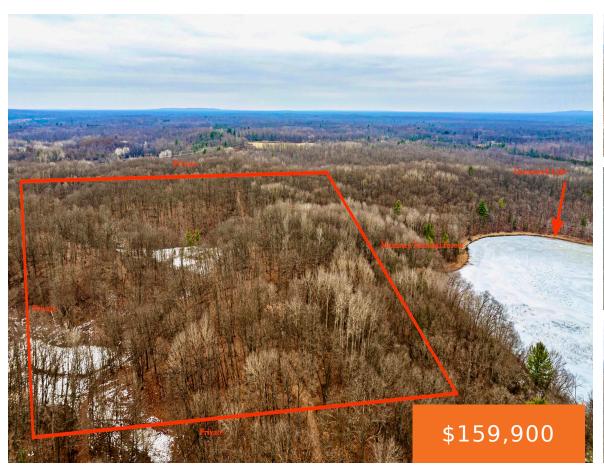

#### SINDELER ROAD, BRANCH, MI, 49402

https://tuckerbenner.com

Discover the beauty of this 40-acre gem, a unique piece of vacant land nestled within the heart of the Manistee National Forest easily accessed by a private easement. Directly bordering the National Forest, this rare property offers access to pristine surroundings and endless adventures. Just moments away is the stunning 77-acre Gooseneck Lake, perfect for [...]

## **Basics**

Category: Land

Status: Active

Lot size: 40 sq ft

County: Mason

Type: Acreage

Bathrooms: 0 baths

Lot Size Acres: 40 acres