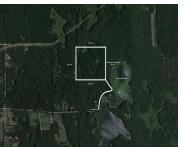

#### SINDELER ROAD, BRANCH, MI, 49402

https://tuckerbenner.com

Discover the beauty of this 40-acre gem, a unique piece of vacant land nestled within the heart of the Manistee National Forest easily accessed by a private easement. Directly bordering the National Forest, this rare property offers access to pristine surroundings and endless adventures. Just moments away is the stunning 77-acre Gooseneck Lake, perfect for [...]

## **Basics**

Category: Land

Status: Active

Lot size: 40 sq ft

County: Mason

Type: Acreage

Bathrooms: 0 baths

Lot Size Acres: 40 acres