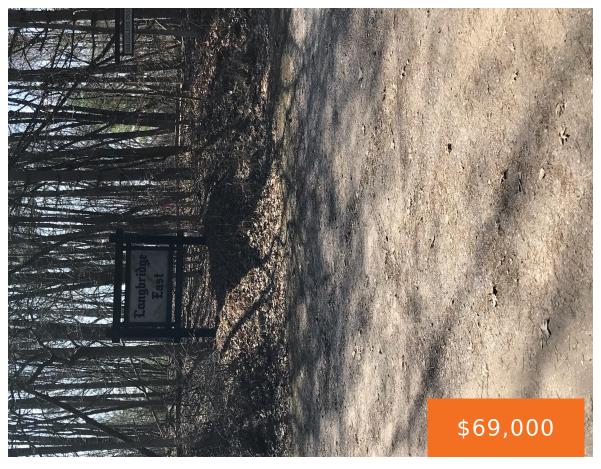

# V/L SMUGGLERS PASS LOT 15, PENTWATER, MI, 49449

https://tuckerbenner.com

This is a rolling wooded lot on a private road with views of the wild game preserve and Pentwater Lake. Just a short distance to Pentwater Village with easy access to US 31 for a short drive to Ludington and Muskegon.

### **Basics**

Type: Lot Category: Land

**Status:** Active Bathrooms: 0 baths

Lot size: 0.56 sq ft **Subdivision Name:** Longbridge East

Lot Size Acres: 0.56 acres County: Oceana